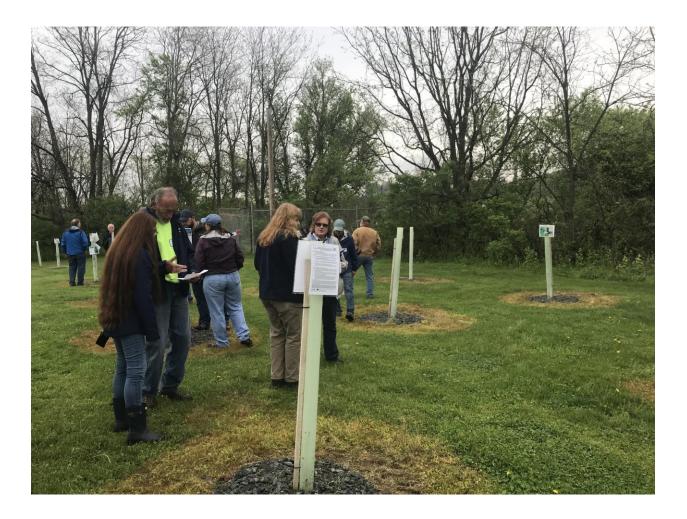

Thanks to funding from this grant, a 0.5 acre demonstration Forested Riparian Buffer was established near the Berks County 4-H Center. BCCD partnered with Berks County Master Watershed Stewards, Berks County 4H, County of Berks, Berks County Department of Ag, Natural Resources Conservation Service and Stroud Water Research Center to establish the buffer by planting 65 trees and 10 shrubs in a 50-foot-wide strip next to the stream. The species planted include: Silver Maple, Allegheny Serviceberry, River Birch, Redbud, Persimmon, Eastern Red Cedar, Common Ninebark, Sycamore, White Oak, Pin Oak, Red Oak, Black Locust, and Black Willow. This planting will filter nutrients from runoff, trap sediment, cool water temperatures and stabilize the stream bank.

Piper L. Sherburne, Chairperson of BCCD, gave a presentation about the District's work in installing Forested Riparian Buffers in Berks County with the assistance from partnering agencies and the importance of buffers for water quality. After the presentation, attendees could visit ten self-guided stations with information about CREP program, Tree Tubes, Weed Mats, Success Stories, Maintenance and Invasive Species.