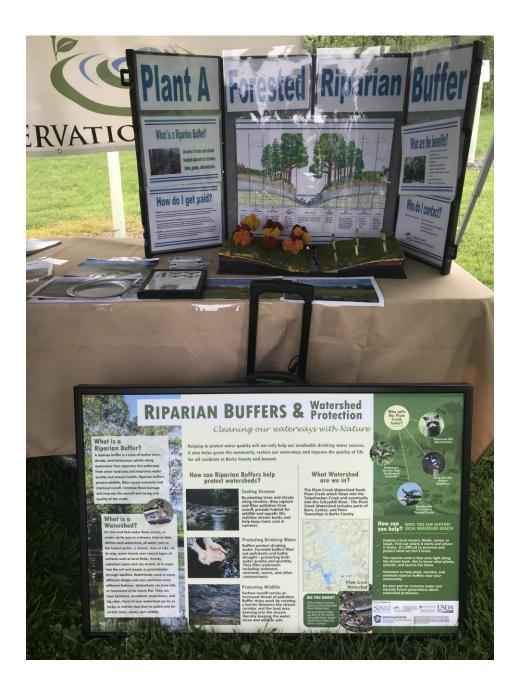

Thanks to funding from this grant, a 0.5 acre demonstration Forested Riparian Buffer was established near the Berks County 4-H Center. BCCD partnered with Berks County Master Watershed Stewards, Berks County 4H, County of Berks, Berks County Department of Ag, Natural Resources Conservation Service and Stroud Water Research Center to establish the buffer by planting 65 trees and 10 shrubs in a 50-foot-wide strip next to the stream. The species planted include: Silver Maple, Allegheny Serviceberry, River Birch, Redbud, Persimmon, Eastern Red Cedar, Common Ninebark, Sycamore, White Oak, Pin Oak, Red Oak, Black Locust, and Black Willow. This planting will filter nutrients from runoff, trap sediment, cool water temperatures and stabilize the stream bank.

Piper L. Sherburne, Chairperson of BCCD, gave a presentation about the District's work in installing Forested Riparian Buffers in Berks County with the assistance from partnering agencies and the importance of buffers for water quality. After the presentation, attendees could visit ten self-guided stations with information about CREP program, Tree Tubes, Weed Mats, Success Stories, Maintenance and Invasive Species.