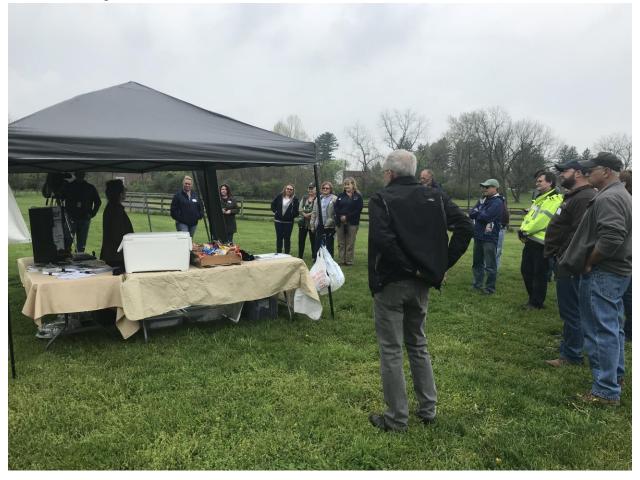

Piper L. Sherburne, Chairperson of BCCD, gave a presentation about the District's work in installing Forested Riparian Buffers in Berks County with the assistance from partnering agencies and the importance of buffers for water quality. After the presentation, attendees could visit ten self-guided stations with information about CREP program, Tree Tubes, Weed Mats, Success Stories, Maintenance and Invasive Species.

Through this grant, a 0.5 acre Forested Riparian Buffer was installed on County of Berks Property to reduce stormwater runoff and improve water quality, 49 landowners/farmers/partners were educated about the Forested Riparian Buffer and related programs. BCCD looks forward to continuing this program and education with our next PACD CREP mini grant award of \$2,500