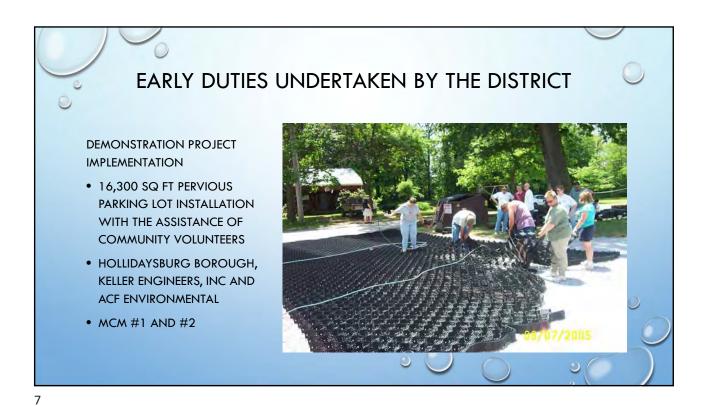

MS4; Altora Urbanized Are BLAIR COUNTY

NUMBER 1 INDUSTRY IS AGRICULTURE!

STILL 70% WOODED

ALTOONA URBANIZED AREA

NORTH/SOUTH HIGHWAY CONNECTION — 199











## EROSION AND SEDIMENT CONTROL AND POST-CONSTRUCTION STORMWATER • THE DISTRICT IS DELEGATED BY PA DEP TO ADMINISTER THE NPDES PERMITS FOR STORMWATER DISCHARGES ASSOCIATED WITH CONSTRUCTION ACTIVITIES • ALL PERMIT CORRESPONDENCE AND INSPECTIONS REPORTS ARE COPIED TO THE MUNICIPALITY • MCM #4 AND #5







--





## BENEFITS TO A COLLABORATIVE APPROACH

GRANT FUNDING.....

- THE DISTRICT APPLIED FOR AND RECEIVED A GRANT FROM THE NATIONAL FISH AND WILDLIFE FOUNDATION TO:
- DEVELOP A LOCAL WATER SPECIFIC WEBSITE
  >WWW.CLEANBLAIRWATER.ORG
- IMPLEMENT GREEN INFRASTRUCTURE BMP'S AS DEMONSTRATION AREAS
- ENHANCE THE DISTRICT'S EXISTING WATER QUALITY MONITORING PROGRAM BY ADDING AUTOMATED SAMPLING TO DEVELOP BASELINE DATA















THANKS TO OUR MANY PARTNERS

First and foremost the Inter