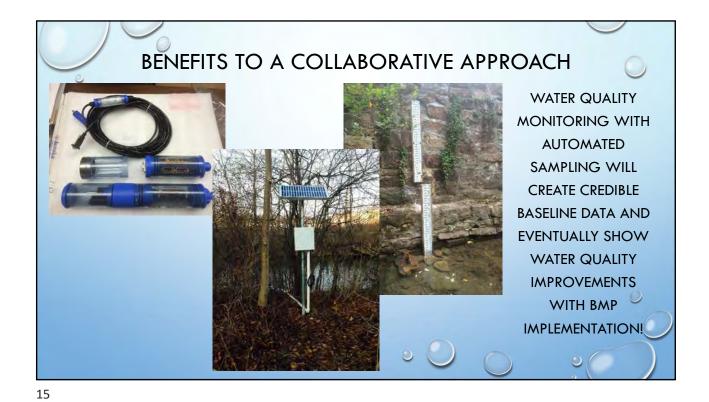

## BENEFITS TO A COLLABORATIVE APPROACH

GRANT FUNDING.....

- THE DISTRICT APPLIED FOR AND RECEIVED A GRANT FROM THE NATIONAL FISH AND WILDLIFE FOUNDATION TO:
- DEVELOP A LOCAL WATER SPECIFIC WEBSITE
  >WWW.CLEANBLAIRWATER.ORG
- IMPLEMENT GREEN INFRASTRUCTURE BMP'S AS DEMONSTRATION AREAS
- ENHANCE THE DISTRICT'S EXISTING WATER QUALITY MONITORING PROGRAM BY ADDING AUTOMATED SAMPLING TO DEVELOP BASELINE DATA