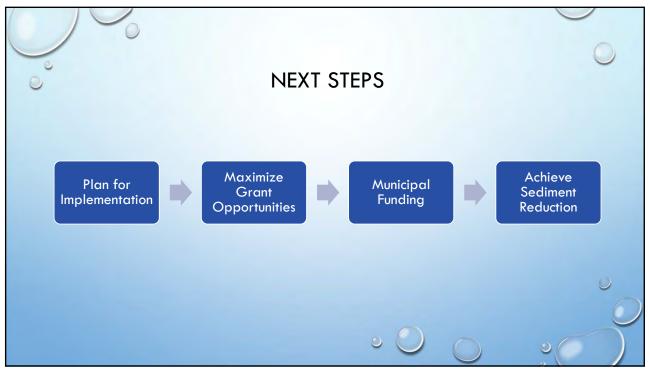

## BENEFITS TO A COLLABORATIVE APPROACH

GRANT FUNDING.....

- THE DISTRICT APPLIED FOR AND RECEIVED A GRANT FROM THE NATIONAL FISH AND WILDLIFE FOUNDATION TO:
- DEVELOP A LOCAL WATER SPECIFIC WEBSITE
  >WWW.CLEANBLAIRWATER.ORG
- IMPLEMENT GREEN INFRASTRUCTURE BMP'S AS DEMONSTRATION AREAS
- ENHANCE THE DISTRICT'S EXISTING WATER QUALITY MONITORING PROGRAM BY ADDING AUTOMATED SAMPLING TO DEVELOP BASELINE DATA