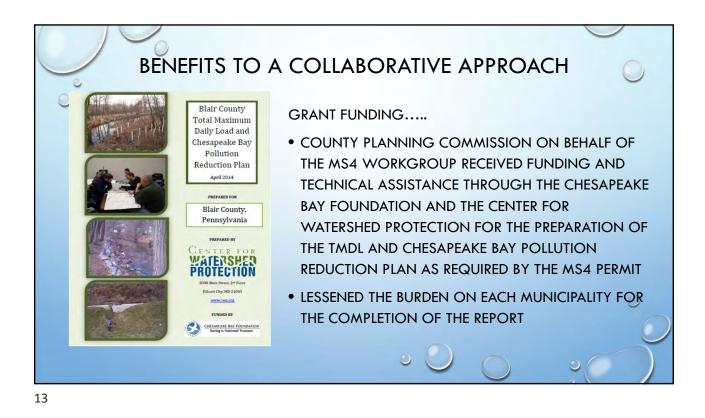

## BENEFITS TO A COLLABORATIVE APPROACH

GRANT FUNDING.....

- THE DISTRICT APPLIED FOR AND RECEIVED A GRANT FROM THE NATIONAL FISH AND WILDLIFE FOUNDATION TO:
- DEVELOP A LOCAL WATER SPECIFIC WEBSITE
  >WWW.CLEANBLAIRWATER.ORG
- IMPLEMENT GREEN INFRASTRUCTURE BMP'S AS DEMONSTRATION AREAS
- ENHANCE THE DISTRICT'S EXISTING WATER QUALITY MONITORING PROGRAM BY ADDING AUTOMATED SAMPLING TO DEVELOP BASELINE DATA