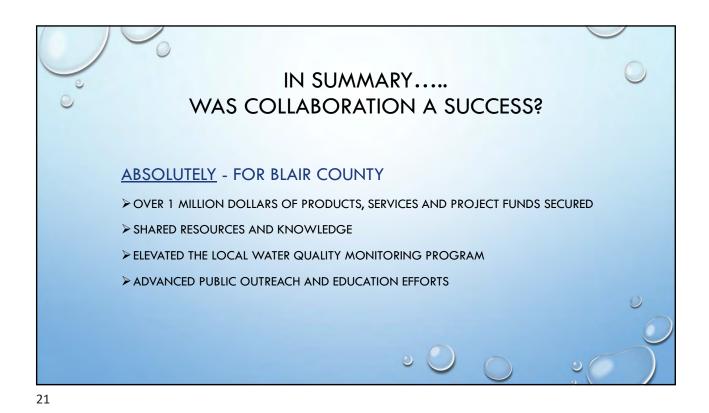

## BENEFITS TO A COLLABORATIVE APPROACH

GRANT FUNDING.....

- THE DISTRICT APPLIED FOR AND RECEIVED A GRANT FROM THE NATIONAL FISH AND WILDLIFE FOUNDATION TO:
- DEVELOP A LOCAL WATER SPECIFIC WEBSITE
  >WWW.CLEANBLAIRWATER.ORG
- IMPLEMENT GREEN INFRASTRUCTURE BMP'S AS DEMONSTRATION AREAS
- ENHANCE THE DISTRICT'S EXISTING WATER QUALITY MONITORING PROGRAM BY ADDING AUTOMATED SAMPLING TO DEVELOP BASELINE DATA