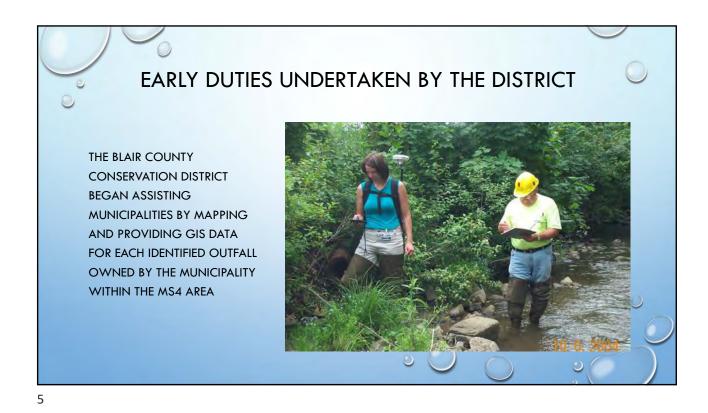

MS4; Altora Urbanized Are BLAIR COUNTY

NUMBER 1 INDUSTRY IS AGRICULTURE!

STILL 70% WOODED

ALTOONA URBANIZED AREA

NORTH/SOUTH HIGHWAY CONNECTION — 199











## EROSION AND SEDIMENT CONTROL AND POST-CONSTRUCTION STORMWATER • THE DISTRICT IS DELEGATED BY PA DEP TO ADMINISTER THE NPDES PERMITS FOR STORMWATER DISCHARGES ASSOCIATED WITH CONSTRUCTION ACTIVITIES • ALL PERMIT CORRESPONDENCE AND INSPECTIONS REPORTS ARE COPIED TO THE MUNICIPALITY • MCM #4 AND #5







--





## BENEFITS TO A COLLABORATIVE APPROACH

GRANT FUNDING.....

- THE DISTRICT APPLIED FOR AND RECEIVED A GRANT FROM THE NATIONAL FISH AND WILDLIFE FOUNDATION TO:
- DEVELOP A LOCAL WATER SPECIFIC WEBSITE
  >WWW.CLEANBLAIRWATER.ORG
- IMPLEMENT GREEN INFRASTRUCTURE BMP'S AS DEMONSTRATION AREAS
- ENHANCE THE DISTRICT'S EXISTING WATER QUALITY MONITORING PROGRAM BY ADDING AUTOMATED SAMPLING TO DEVELOP BASELINE DATA















THANKS TO OUR MANY PARTNERS

First and foremost the I