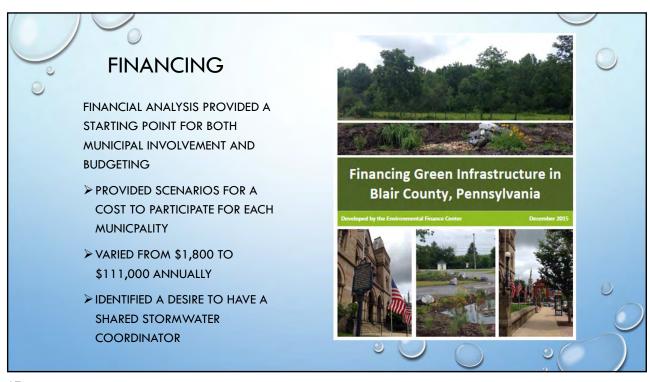

OONA URBANIZED AREA

NORTH/SOUTH HIGHWAY CONNECTION — 199











## EROSION AND SEDIMENT CONTROL AND POST-CONSTRUCTION STORMWATER • THE DISTRICT IS DELEGATED BY PA DEP TO ADMINISTER THE NPDES PERMITS FOR STORMWATER DISCHARGES ASSOCIATED WITH CONSTRUCTION ACTIVITIES • ALL PERMIT CORRESPONDENCE AND INSPECTIONS REPORTS ARE COPIED TO THE MUNICIPALITY • MCM #4 AND #5







--





## BENEFITS TO A COLLABORATIVE APPROACH

GRANT FUNDING.....

- THE DISTRICT APPLIED FOR AND RECEIVED A GRANT FROM THE NATIONAL FISH AND WILDLIFE FOUNDATION TO:
- DEVELOP A LOCAL WATER SPECIFIC WEBSITE
  >WWW.CLEANBLAIRWATER.ORG
- IMPLEMENT GREEN INFRASTRUCTURE BMP'S AS DEMONSTRATION AREAS
- ENHANCE THE DISTRICT'S EXISTING WATER QUALITY MONITORING PROGRAM BY ADDING AUTOMATED SAMPLING TO DEVELOP BASELINE DATA















THANKS TO OUR MANY PARTNERS

First and foremost the Intergovernmental Stormwater Committee including our local Municipalities, local Engineering Firms & Planning Commission and the following for financial, planning and project resources....

Per pennsylvania
DEPARTMENT OF COMMUNITY
RECONOMIC DEVELOPMENT

American Rivers
Rivers Connect Us

THANKS TO OUR MANY PARTNERS

First and foremost the Intergovernmental Stormwater Committee
including our local Municipalities, local Engineering Firms & Planning and project resources....

Pennsylvania
DEPARTMENT OF COMMUNITY
Chesapeake Bay

CENTER FOR
WATERSHERS
PROTECTION

CHESAPEAKE BAY FOUNDATION
Saving a National Treasure