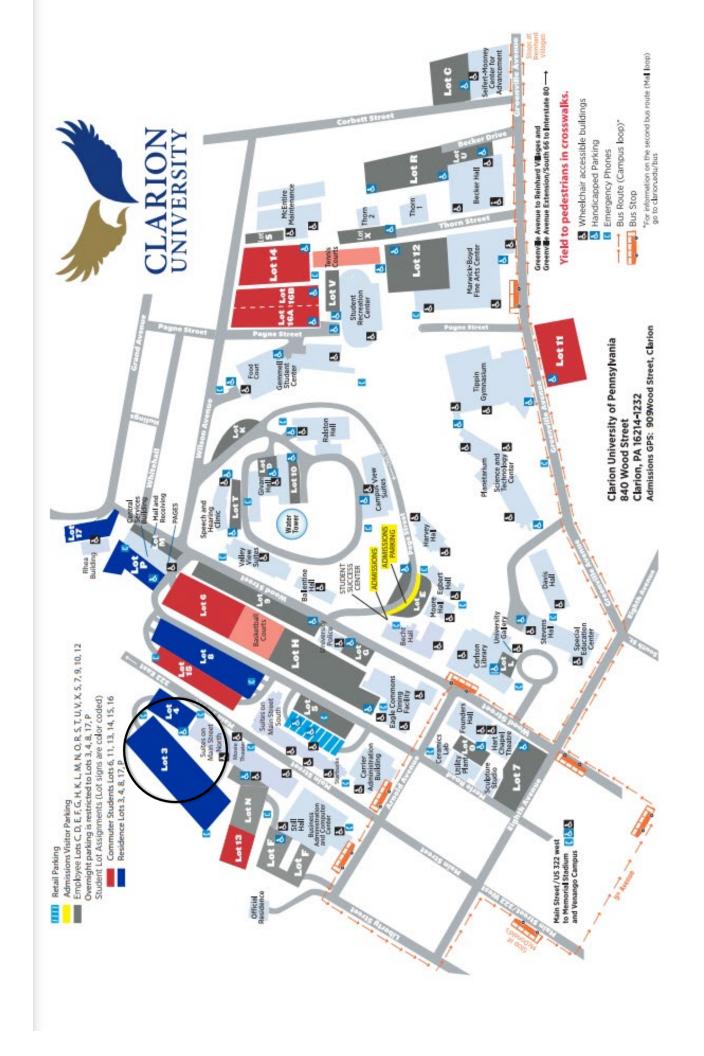

The meeting will be held at PennWest Clarion University, Suites on Main North, Room 110 A/B. Please park in Lot 3 and place the attached parking permit on your dash. See the Google Maps link (<a href="https://goo.gl/maps/yV6AF3sH6hDeKAoi8">https://goo.gl/maps/yV6AF3sH6hDeKAoi8</a>) and the attached campus map, with building and parking location circled, for reference. If Lot 3 is full, you may park in Lot 5 or Lot H with the same parking permit.