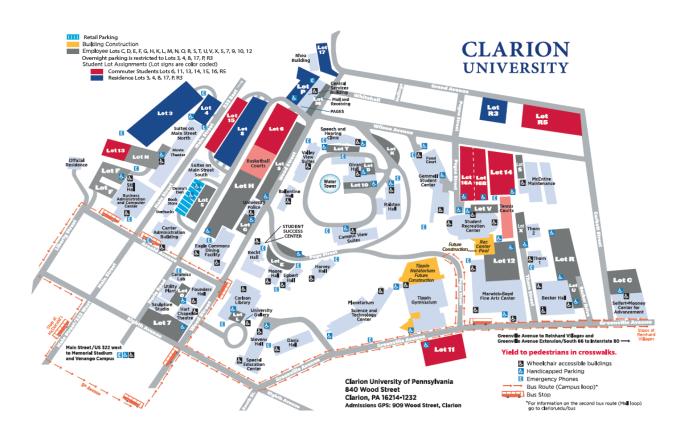

The meeting will be held at PennWest Clarion University, Suites on Main North, Room 110 A/B. Please park in Lot 3 and place the attached parking permit on your dash. See the Google Maps link (<a href="https://goo.gl/maps/yV6AF3sH6hDeKAoi8">https://goo.gl/maps/yV6AF3sH6hDeKAoi8</a>) and the attached campus map, with building and parking location circled, for reference. If Lot 3 is full, you may park in Lot 5 or Lot H with the same parking permit.