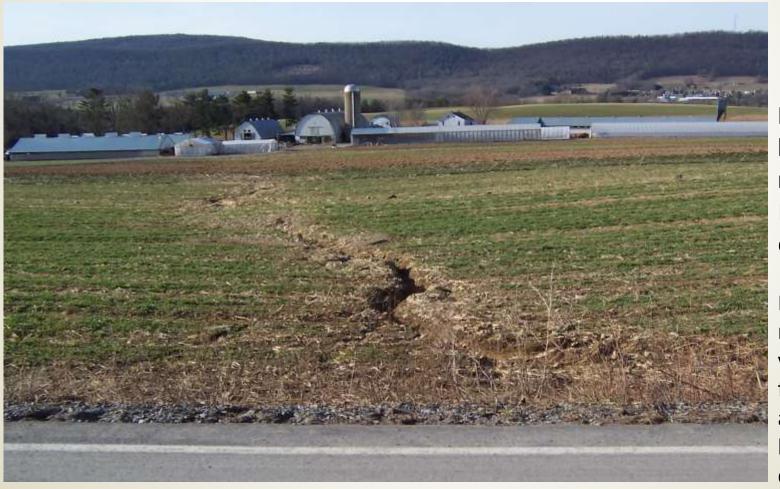

# Does there need to be a regulatory presence on every farm?

- Most inspections were chosen at random
- Should we focus our efforts on farms with known or suspected problems?
- After identifying a plan violation, do we need to prioritize our follow-up actions to focus efforts on farms that have resource concerns?