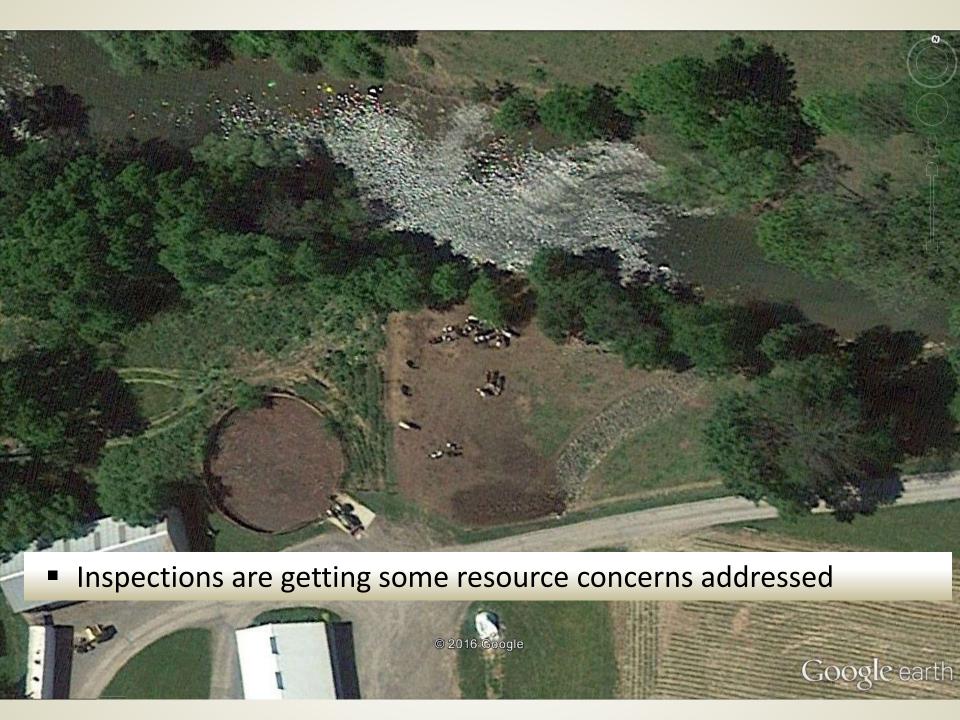

# Does there need to be a regulatory presence on every farm?

- Most inspections were chosen at random
- Should we focus our efforts on farms with known or suspected problems?
- After identifying a plan violation, do we need to prioritize our follow-up actions to focus efforts on farms that have resource concerns?